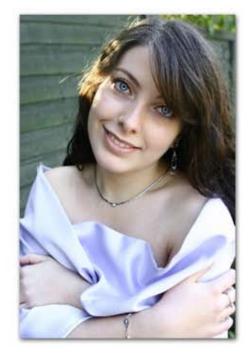

e





Original

## Cartoon Pop Art w/Text Bubble



If no background selection is made, "coastal" will be used in a color selection by the artist.

### Cartoon Pop Art Backgrounds





Original

### **Pastel**



Original

**Pastel** 





Original









Original





Original

## Photo Restoration

Preserve Your Family History





Photo Restoration w/Colorization





Original

#### **Photo Restoration**





Original

#### **Photo Restoration**

## Studio Effects

Borders Textures Tones
Scratchboard
High Key
Contemporary Colorization
Toning w/ Select Colorization



## Borders • Textures Tones



#### **Borders**



Original

#### **Textures**



Faux Canvas



Movie Grain



Distressed

#### **Tones**



Original



**Double Tone** 



Olive



Sepia



Grayscale



Iron Blue







Original

## **High Key Portraitization**









Original

## Contemporary Colorization





Original

## Toned with Selective Colorization



Toned with Selective Colorization

Original