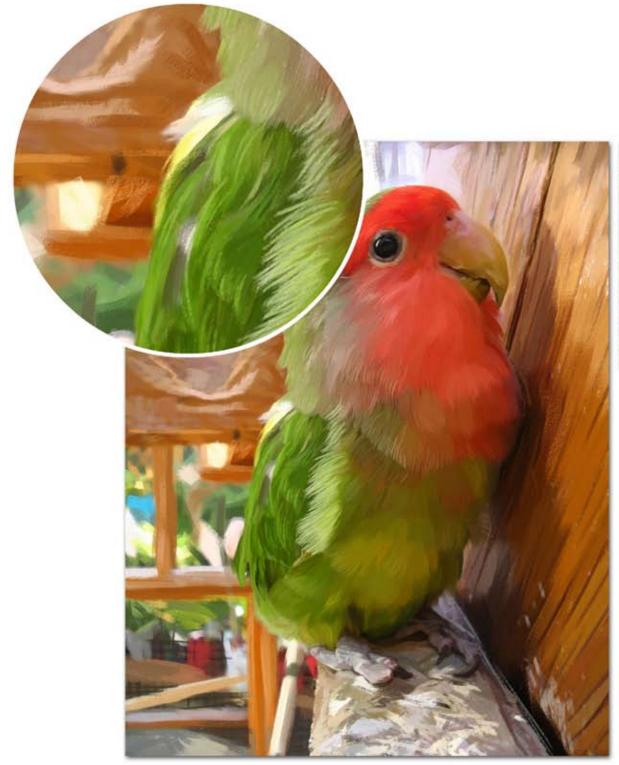

# Premium Digital Imaging Services

Pop Art Renderings ,
Photo-to-Art Treatments
Museum-Quality Photo & Document Restoration
Studio Effects
Complete Giclee Canvas & Art Paper Printing

## Photo-to-Art

Classic Pop Art
Cartoon, Pop Art
Pastel
Oil
Watercolor





Original

## Classic Pop Art





Original

## Classic Pop Art



Cartoon Pop Art





Original

### Cartoon Pop Art



w/Thought Bubble





Original

## Cartoon Pop Art w/Text Bubble



If no background selection is made, "coastal" will be used in a color selection by the artist.

### Cartoon Pop Art Backgrounds





Original

### **Pastel**



Original

**Pastel** 





Original









Original





Original

## Photo Restoration

Preserve Your Family History





Photo Restoration w/Colorization





Original

#### **Photo Restoration**





Original

#### **Photo Restoration**

## Studio Effects

Borders Textures Tones
Scratchboard
High Key
Contemporary Colorization
Toning w/ Select Colorization



## Borders • Textures Tones



#### **Borders**



Original

#### **Textures**



Faux Canvas



Movie Grain



Distressed

#### **Tones**



Original



**Double Tone** 



Olive



Sepia



Grayscale



Iron Blue







Original

## **High Key Portraitization**









Original

## Contemporary Colorization





Original

## Toned with Selective Colorization



Toned with Selective Colorization