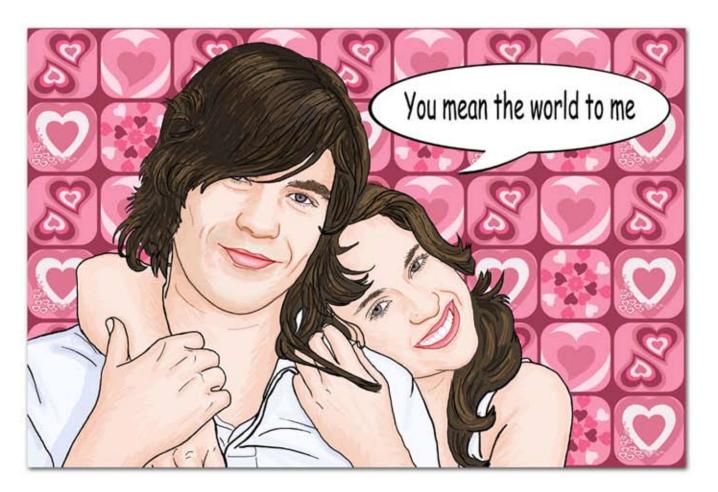

## Cartoon Pop Art w/Text Bubble

If no background selection is made, "coastal" will be used in a color selection by the artist.