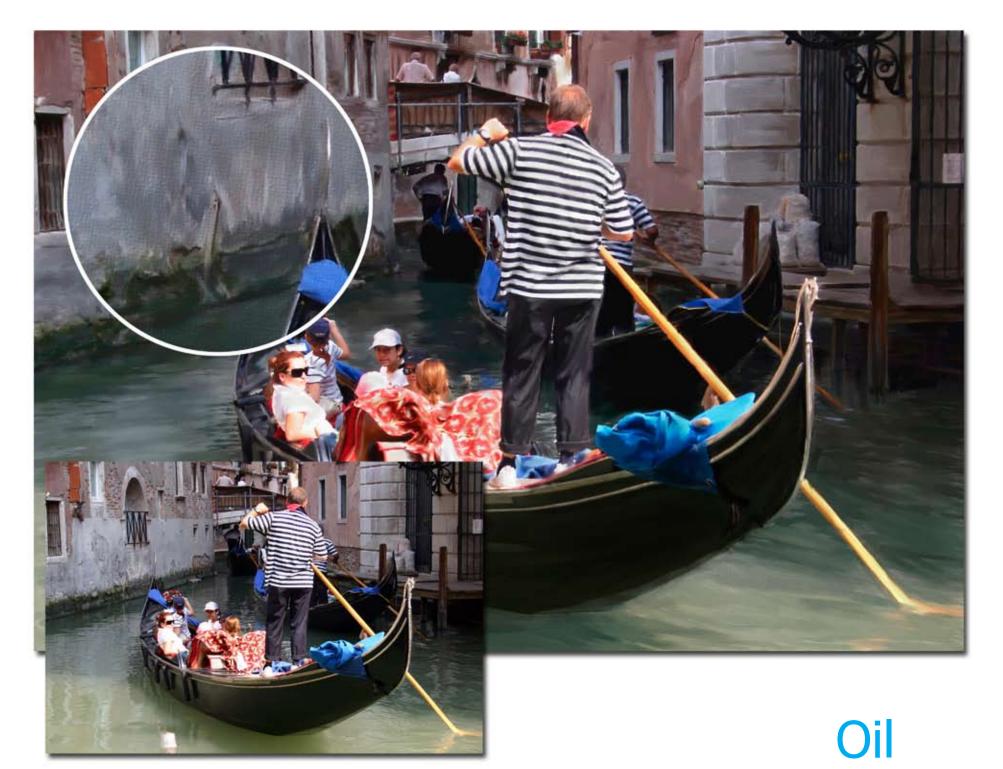

## Photo-to-Art

Classic Pop Art
Cartoon, Pop Art
Pastel
Oil
Watercolor

Original

### **Pastel**

Original

**Pastel** 

Original

Original

Original