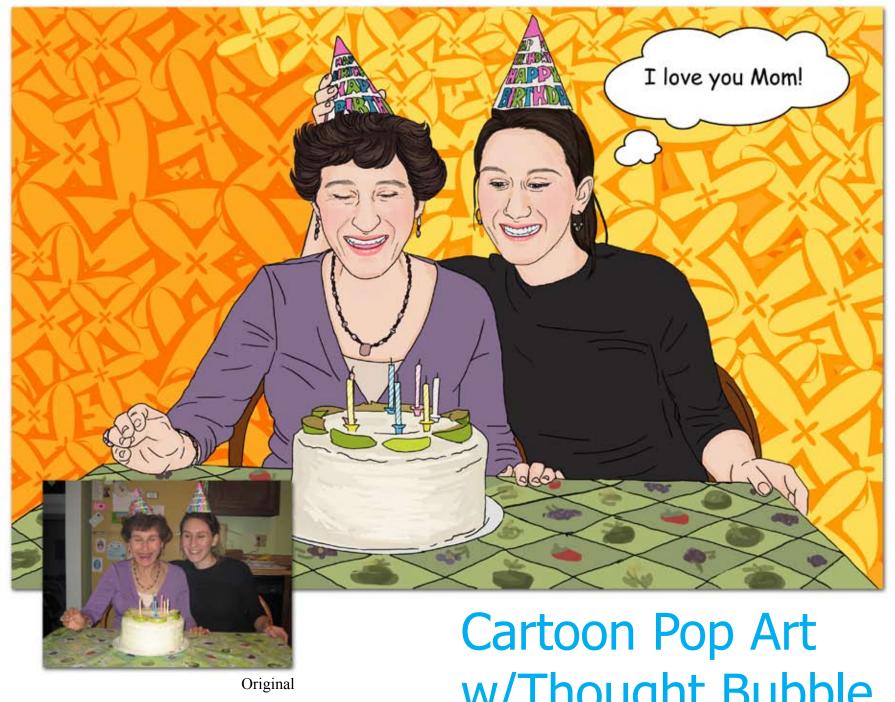

# Premium Digital Imaging Services

Pop Art Renderings ,
Photo-to-Art Treatments
Museum-Quality Photo & Document Restoration
Studio Effects
Complete Giclee Canvas & Art Paper Printing

## Photo-to-Art

Classic Pop Art
Cartoon, Pop Art
Pastel
Oil
Watercolor





Original

## Classic Pop Art





Original

## Classic Pop Art



Cartoon Pop Art





Original

### Cartoon Pop Art



w/Thought Bubble





Original

## Cartoon Pop Art w/Text Bubble



If no background selection is made, "coastal" will be used in a color selection by the artist.

### Cartoon Pop Art Backgrounds





Original

### **Pastel**



Original

**Pastel** 





Original









Original





Original

## Photo Restoration

Preserve Your Family History





Photo Restoration w/Colorization





Original

#### **Photo Restoration**





Original

#### **Photo Restoration**

## Studio Effects

Borders Textures Tones
Scratchboard
High Key
Contemporary Colorization
Toning w/ Select Colorization



## Borders • Textures Tones



#### **Borders**



Original

#### **Textures**



Faux Canvas



Movie Grain



Distressed

#### **Tones**



Original



**Double Tone** 



Olive



Sepia



Grayscale