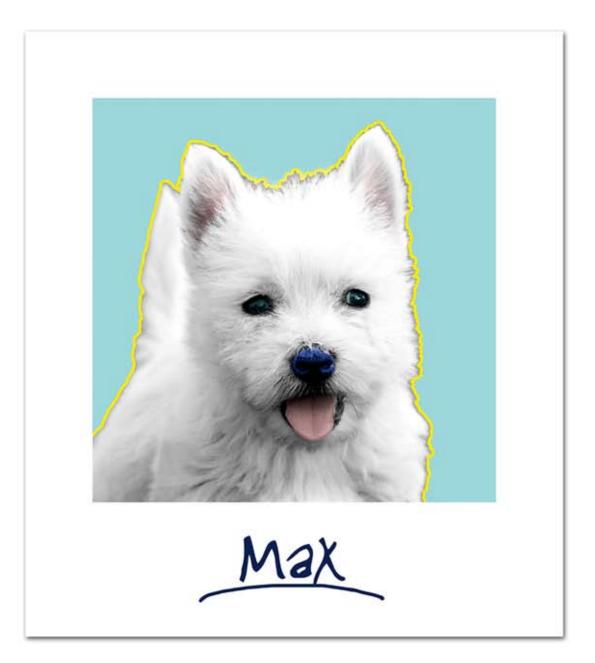

# Premium Digital Imaging Services

Pop Art Renderings ,
Photo-to-Art Treatments
Museum-Quality Photo & Document Restoration
Studio Effects
Complete Giclee Canvas & Art Paper Printing

## Photo-to-Art

Classic Pop Art
Cartoon, Pop Art
Pastel
Oil
Watercolor





Original

## Classic Pop Art





Original

## Classic Pop Art



Cartoon Pop Art





Original

### Cartoon Pop Art



w/Thought Bubble





Original

## Cartoon Pop Art w/Text Bubble



If no background selection is made, "coastal" will be used in a color selection by the artist.

### Cartoon Pop Art Backgrounds





Original

### **Pastel**



Original

**Pastel** 





Original









Original





Original

## Photo Restoration

Preserve Your Family History





Photo Restoration w/Colorization





Original

#### **Photo Restoration**





Original

#### **Photo Restoration**

## Studio Effects

Borders Textures Tones
Scratchboard
High Key
Contemporary Colorization
Toning w/ Select Colorization



## Borders • Textures Tones



#### **Borders**



Original

#### **Textures**



Faux Canvas



Movie Grain



Dis