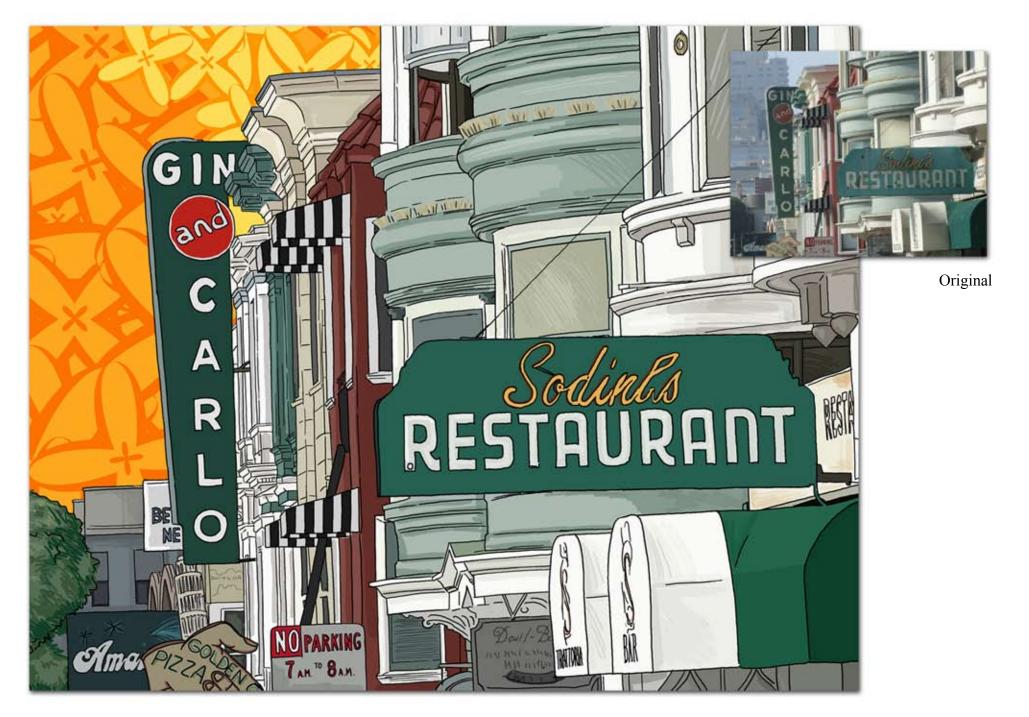

# Premium Digital Imaging Services

Pop Art Renderings ,
Photo-to-Art Treatments
Museum-Quality Photo & Document Restoration
Studio Effects
Complete Giclee Canvas & Art Paper Printing

## Photo-to-Art

Classic Pop Art
Cartoon, Pop Art
Pastel
Oil
Watercolor





Original

## Classic Pop Art





Original

## Classic Pop Art



Cartoon Pop Art





Original

### Cartoon Pop Art



w/Thought Bubble





Original

## Cartoon Pop Art w/Text Bubble



If no background selection is made, "coastal" will be used in a color selection by the artist.

### Cartoon Pop Art Backgrounds





Original

### **Pastel**



Original

**Pastel** 





Original









Original





Original

## Photo Restoration

Preserve Your Family History





Photo Restoration w/Colorization





Original

#### **Photo Restoration**





Original

#### **Photo Restoration**

## Studio Effects

Borders Textures Tones
Scratchboard
High Key
Contemporary Colorization
Toning w/ Select Colorization



## Borders • Textures Tones



#### **Borders**



Original

#### **Textures**



Faux Canvas



Movie Grain



Distressed

#### **Tones**



Origina