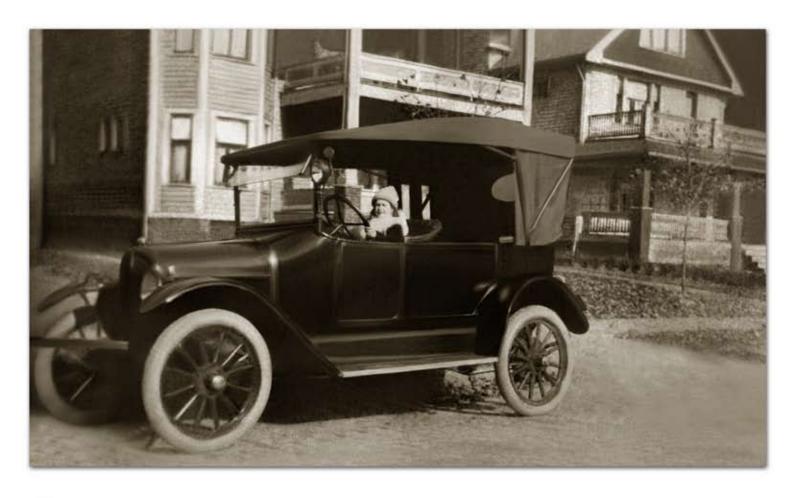

# Premium Digital Imaging Services

Pop Art Renderings ,
Photo-to-Art Treatments
Museum-Quality Photo & Document Restoration
Studio Effects
Complete Giclee Canvas & Art Paper Printing

## Photo-to-Art

Classic Pop Art
Cartoon, Pop Art
Pastel
Oil
Watercolor





Original

## Classic Pop Art





Original

## Classic Pop Art



Cartoon Pop Art





Original

### Cartoon Pop Art



w/Thought Bubble





Original

## Cartoon Pop Art w/Text Bubble



If no background selection is made, "coastal" will be used in a color selection by the artist.

### Cartoon Pop Art Backgrounds





Original

### **Pastel**



Original

**Pastel** 





Original









Original





Original

## Photo Restoration

Preserve Your Family History





Photo Restoration w/Colorization





Original

#### **Photo Restoration**





Original

#### **Photo Restoration**

## Studio Effects

Borders Textures Tones
Scratchboard
High Key
Contemporary Colorization
Toning w/ Select Colorization



## Borders • Textures Tones



#### **Borders**



Original

#### **Textures**



Faux Canvas



Movie Grain



Distressed

#### **Tones**



Original



**Double Tone** 



Olive



Sepia



Grayscale



Iron Blue







Original

## **High Key Portraitization**









Original

## Contemporary Colorization





Original

## Toned with Selective Colorization



Toned with Selective Colorization

Original