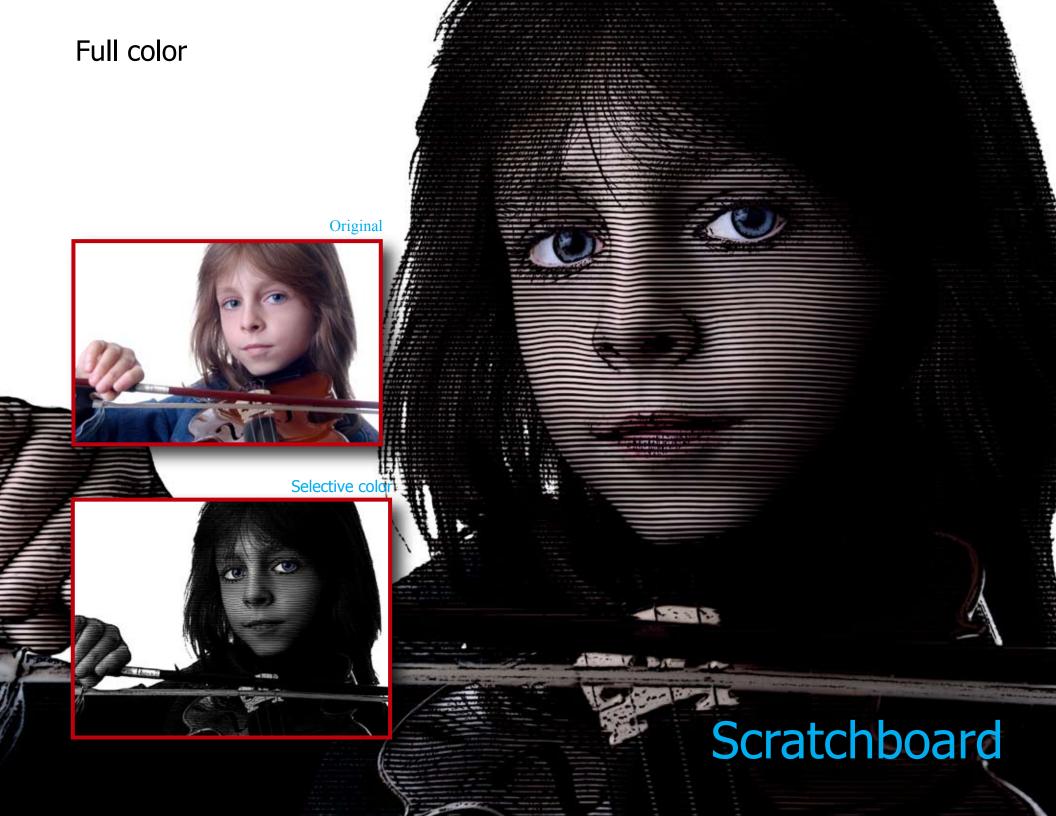

## Studio Effects

Borders Textures Tones
Scratchboard
High Key
Contemporary Colorization
Toning w/ Select Colorization