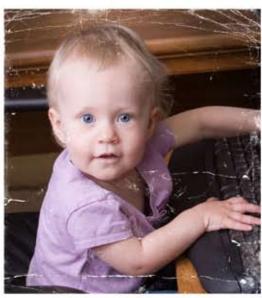

Art





Original

## Classic Pop Art



Cartoon Pop Art





Original

### Cartoon Pop Art



w/Thought Bubble





Original

## Cartoon Pop Art w/Text Bubble



If no background selection is made, "coastal" will be used in a color selection by the artist.

### Cartoon Pop Art Backgrounds





Original

### **Pastel**



Original

**Pastel** 





Original









Original





Original

## Photo Restoration

Preserve Your Family History





Photo Restoration w/Colorization





Original

#### **Photo Restoration**





Original

#### **Photo Restoration**

## Studio Effects

Borders Textures Tones
Scratchboard
High Key
Contemporary Colorization
Toning w/ Select Colorization



## Borders • Textures Tones



#### **Borders**



Original

#### **Textures**



Faux Canvas



Movie Grain



Distressed

#### **Tones**



Original



**Double Tone** 



Olive



Sepia



Grayscale



Iron Blue







Original

## **High Key Portraitization**









Original

## Contemporary Colorization





Original

## Toned with Selective Colorization



Toned with Selective Colorization

Original