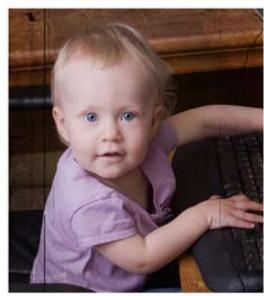

## Classic Pop Art





Original

## Classic Pop Art



Cartoon Pop Art





Original

### Cartoon Pop Art



w/Thought Bubble





Original

## Cartoon Pop Art w/Text Bubble



If no background selection is made, "coastal" will be used in a color selection by the artist.

### Cartoon Pop Art Backgrounds





Original

### **Pastel**



Original

**Pastel** 





Original









Original





Original

## Photo Restoration

Preserve Your Family History





Photo Restoration w/Colorization





Original

#### **Photo Restoration**





Original

#### **Photo Restoration**

## Studio Effects

Borders Textures Tones
Scratchboard
High Key
Contemporary Colorization
Toning w/ Select Colorization



## Borders • Textures Tones



#### **Borders**



Original

#### **Textures**



Faux Canvas



Movie Grain



Distressed

#### **Tones**



Original



**Double Tone** 



Olive



Sepia



Grayscale



Iron Blue







Original

## **High Key Portraitization**









Original

## Contemporary Colorization





Original

## Toned with Selective Colorization



Toned with Selective Colorization

Original