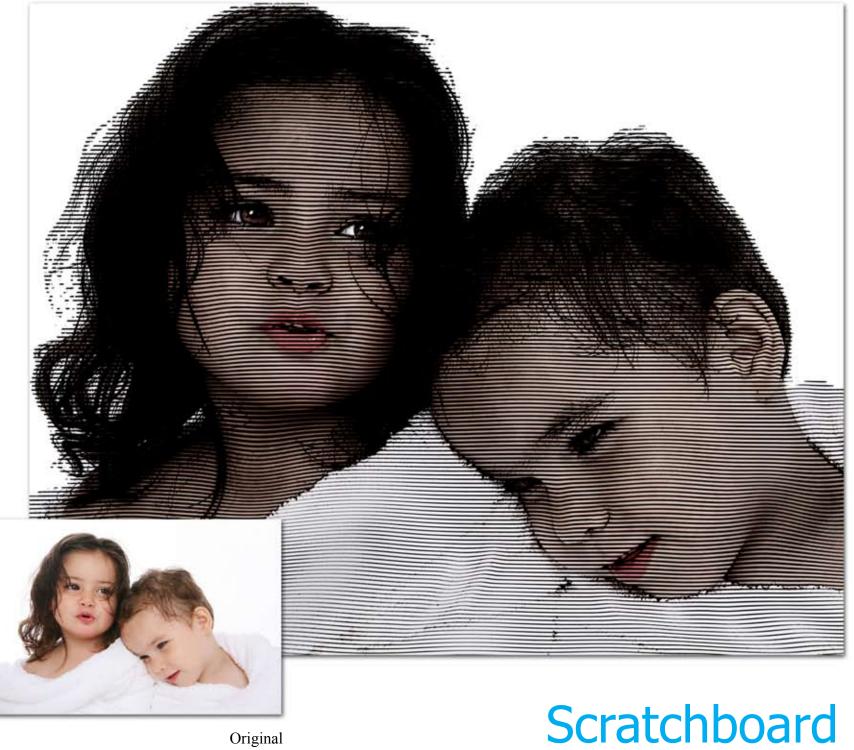

## Studio Effects

Borders Textures Tones
Scratchboard
High Key
Contemporary Colorization
Toning w/ Select Colorization