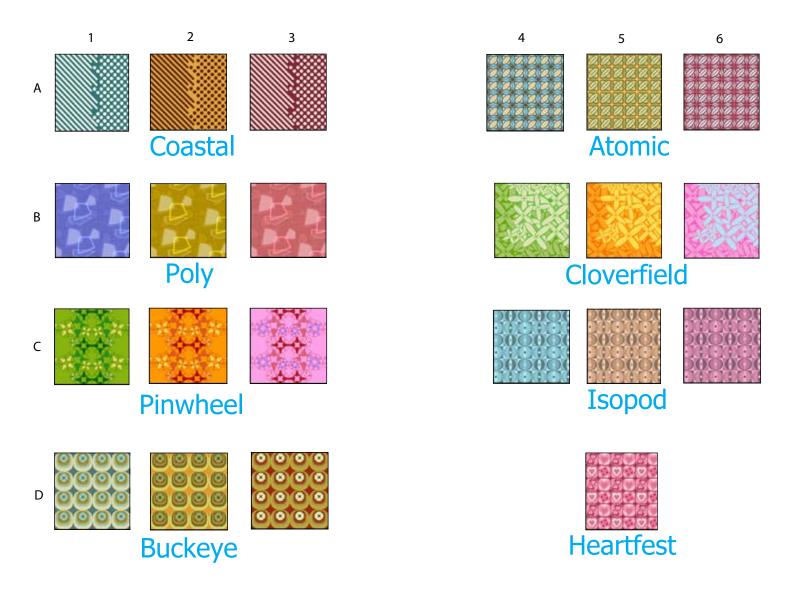

## Cartoon Pop Art w/Text Bubble

If no background selection is made, "coastal" will be used in a color selection by the artist.

### Cartoon Pop Art Backgrounds

Original