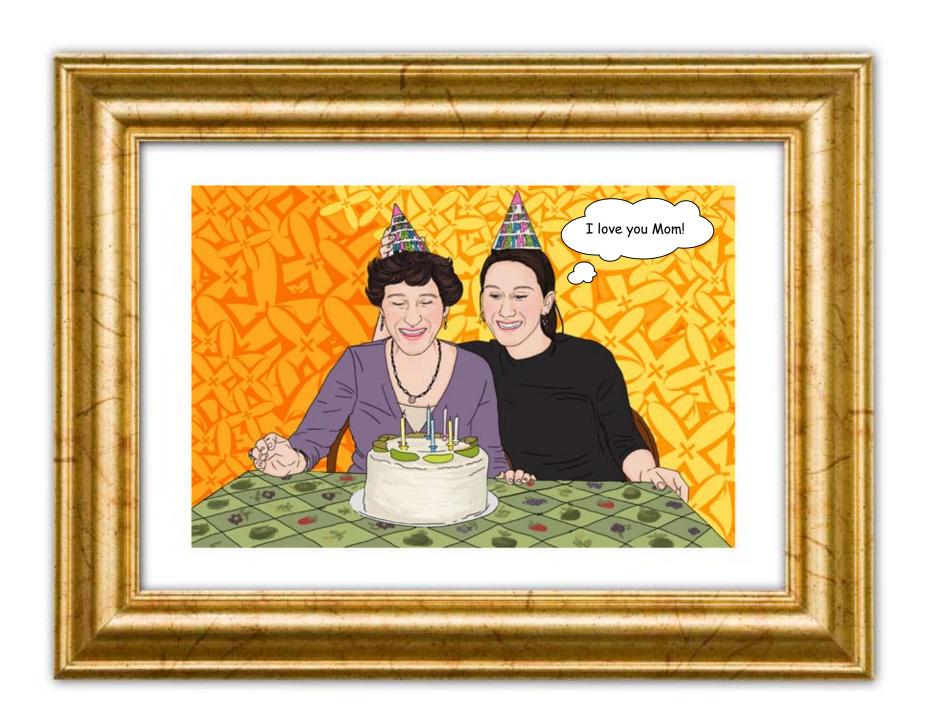

### Cartoon Pop Art

w/Thought Bubble

Original

## Cartoon Pop Art w/Text Bubble

If no background selection is made, "coastal" will be used in a color selection by the artist.