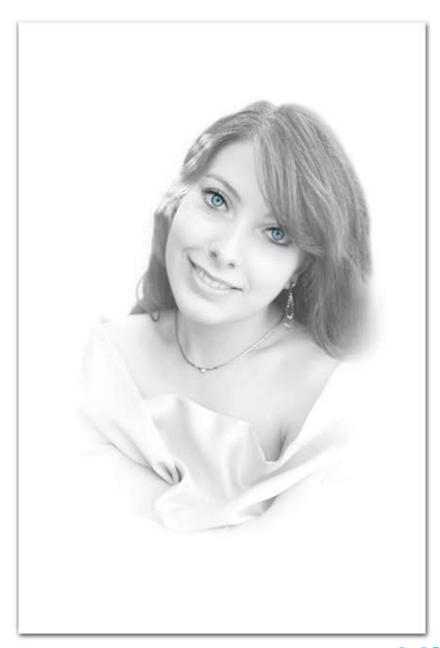

ble





Original

## Cartoon Pop Art w/Text Bubble



If no background selection is made, "coastal" will be used in a color selection by the artist.

### Cartoon Pop Art Backgrounds





Original

### **Pastel**



Original

**Pastel** 





Original









Original





Original

## Photo Restoration

Preserve Your Family History





Photo Restoration w/Colorization





Original

#### **Photo Restoration**





Original

#### **Photo Restoration**

## Studio Effects

Borders Textures Tones
Scratchboard
High Key
Contemporary Colorization
Toning w/ Select Colorization



## Borders • Textures Tones



#### **Borders**



Original

#### **Textures**



Faux Canvas



Movie Grain



Distressed

#### **Tones**



Original



**Double Tone** 



Olive



Sepia



Grayscale



Iron Blue







Original

## **High Key Portraitization**









Original

## Contemporary Colorization





Original

## Toned with Selective Colorization



Toned with Selective Colorization

Original